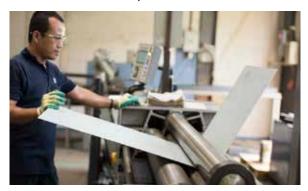

## **OUR CAPABILITIES**

Fiber Laser cutting capabilities up to 20mm thick for steel, 10mm for SUS/ AL. Tube laser can cut steel tubes up to 150x150 mm.

Pressbreaks can fold up to 3m long, max 15 mm thick for steel. CNC rolling from radius 60-1500 mm, max thickness 4 mm for steel.