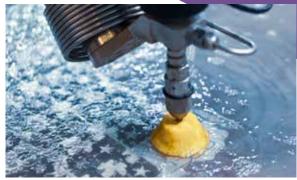

## **OUR CAPABILITIES**

Fiber Laser cutting capabilities up to 20mm thick for steel, 10mm for SUS/ AL. Tube laser can cut steel tubes up to 150x150 mm.

Pressbreaks can fold up to 3m long, max 15 mm thick for steel. CNC rolling from radius 60-1500 mm, max thickness 4 mm for steel.

Automotive quality wet paint booth can handle parts up to 2m tall. External suppliers for a wide variety of industrial coatings.

High pressure cabinet leak test stations with overhead gantries.

Waterjet Cutting machine capabilities up to 100 mm for steel, Stainless, Aluminium and Polycarbonate material.