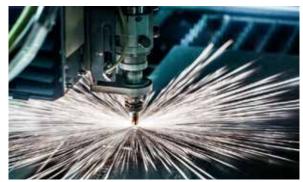

## **OUR CAPABILITIES**

Fiber Laser cutting capabilities up to 20mm thick for steel, 10mm for SUS/ AL. Tube laser can cut steel tubes up to 150x150 mm.

Pressbreaks can fold up to 3m long, max 15 mm thick for steel. CNC rolling from radius 60-1500 mm, max thickness 4 mm for steel.